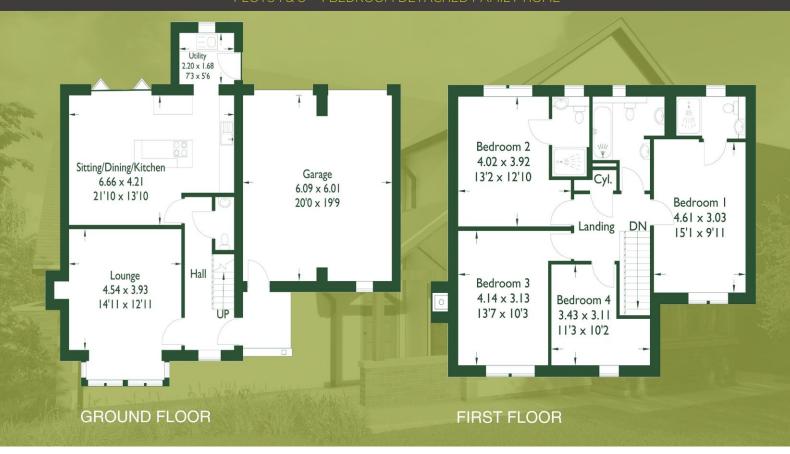

# DEER VIEW

**PLOTS 1 & 8** 

# 4 Bedroom Detached Family Home Darkinson Lane, Lea Town, Lancashire, PR4 ORE

- A new development set in the lovely Double Garage hamlet of Lea Town
- Excellent transport links to Preston and specification and Blackpool
- Constructed to a very high standard