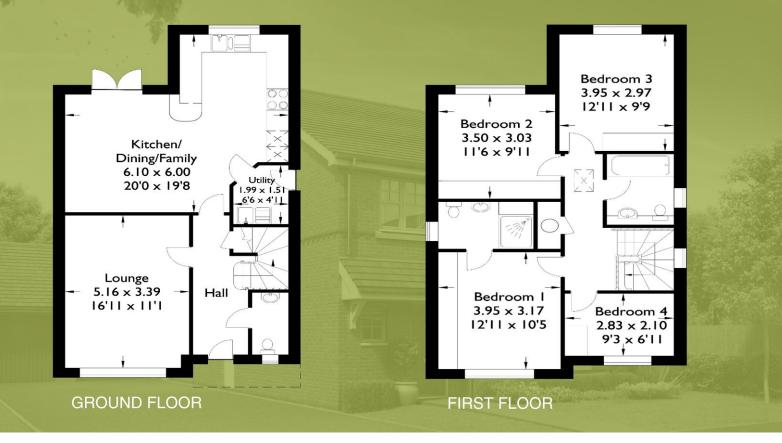

# Plots 2 & 19 - 4 Bedroom Detached Home Back Lane, Great Eccleston, Preston, PR3 OYB

- An exclusive new development set in Detached garage and private the idyllic village of Great Eccleston
- Good access to Blackpool, Preston, Lancaster and surrounding areas
- driveway
- Excellent quality homes constructed to a very high standard and specification