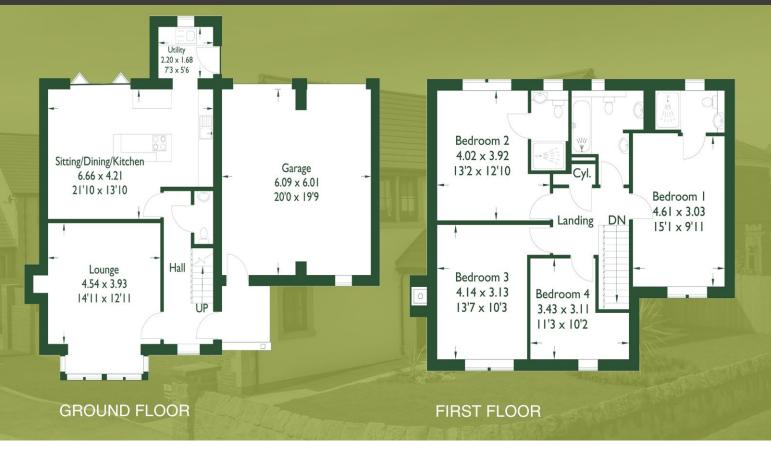

# DEER VIEW **PLOTS 1 & 8**



**4 Bedroom Detached Family Home** Darkinson Lane, Lea Town, PR4 OFS (Sat Nav: PR4 ORJ)

- A new development set in the lovely Double Garage and electric gates to hamlet of Lea Town
- Excellent transport links to Preston and Blackpool
- driveway
- Constructed to a very high standard and specification



www.lanleyhomes.co.uk

#### PLOTS 1 & 8 - 4 BEDROOM DETACHED FAMILY HOME



#### KITCHENS

- Choice of colours and unit styles
- Choice of worktops and upstands
- Granite upgrade (at an extra cost)
- Contemporary sink
- Gas hob and oven
- Fridge-freezer
- Dishwasher

SPECIFICATIONS

## UTILITY ROOM

- Space and plumbing for freestanding washing machineSink and drainer
- Shik and dramer
  Choice of worktop and upstand to match kitchen, base and wall cupboards

### FAMILY BATHROOM

- Contemporary white bathroom suite
- Mixer taps to bath and basin
- Over bath thermostatic shower
- Shower screen
- Snower screen
- Chrome heated towel rail
- Chrome LED spotlights

#### EN-SUITE

- Contemporary white bathroom suite with mixer taps to basin
- Thermostatic shower
- Shower enclosure
- Chrome heated towel rail
- Chrome LED spotlights

### DOWNSTAIRS W.C.

- Contemporary w