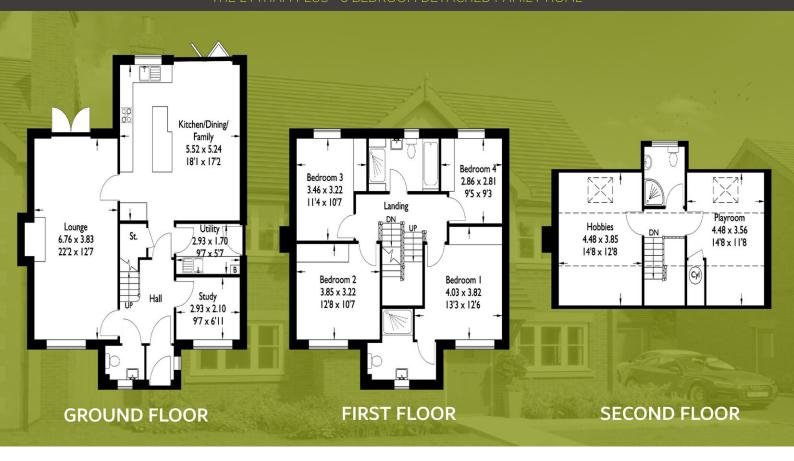

# WOODLANDS

THE LYTHAM PLUS

# Plot 6 - 6 Bedroom Detached Family Home Bowness Drive, Leyland, PR25 3EZ

- An exclusive new development of 14 family homes set in the sought after Worden Park area of Leyland
- Excellent access to Junction 28 of the M6
- An exclusive new development of 14 Detached single garage and driveway
  - Excellent quality homes constructed to a very high standard and specification