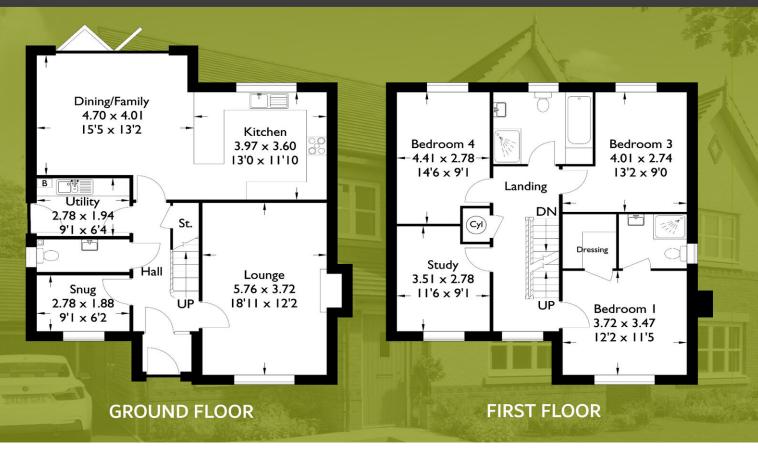

# WOODLANDS THE CROSTON



Plot 2 - 4 Bedroom Detached Family Home Bowness Drive, Leyland, PR25 3EZ

- An exclusive new development of 14 family homes set in the sought after Worden Park area of Leyland
- Excellent access to Junction 28 of the M6
- An exclusive new development of 14 Detached single garage and driveway
  - Excellent quality homes constructed to a very high standard and specification



## www.lanleyhomes.co.uk

#### THE CROSTON - 4 BEDROOM DETACHED FAMILY HOME



#### KITCHENS

- Choice of colour and style of units
- Choice of worktops and upstands
- Quartz worktops as standard
- Contemporary sink
- Induction hob and oven
- Fridge-freezer
- Dishwasher

SPECIFICATIONS

## UTILITY ROOM

- Space and plumbing for freestanding washing machine
- Sink and drainerChoice of worktop and upstand to
- match kitchen, base and wall units Space for condensing dryer

#### FAMILY BATHROOM

- Contemporary white bathroom suite
- Separate shower enclosure
- Mixer taps to bath and basin
- Chrome heated towel rail
- Vanity unit
- LED spotlights
- Choice of wall tiles and floor coverings (dependent on stage of build)

#### **EN-SUITES**

- Contemporary white bathroom suite with mixer taps to basin
- Thermostatic shower
- Shower enclosure
- Chrome heated towel rail
- Va