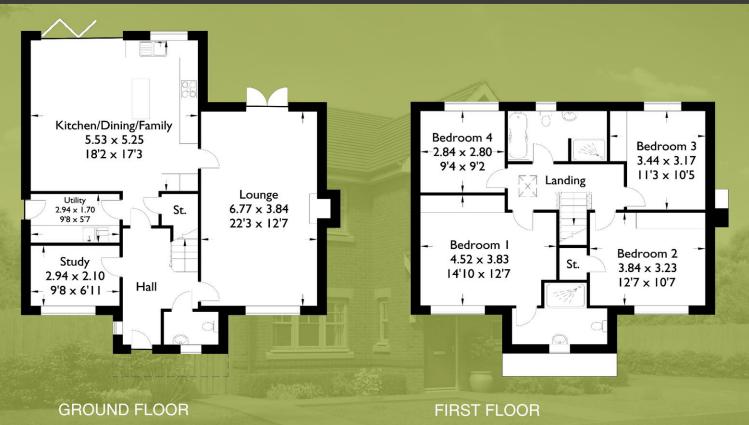

#### THE LYTHAM - 4 BEDROOM DETACHED FAMILY HOME

\*\* Wardrobes shown on plans are available at an extra cost

\* Specification and plans subject to change during build process