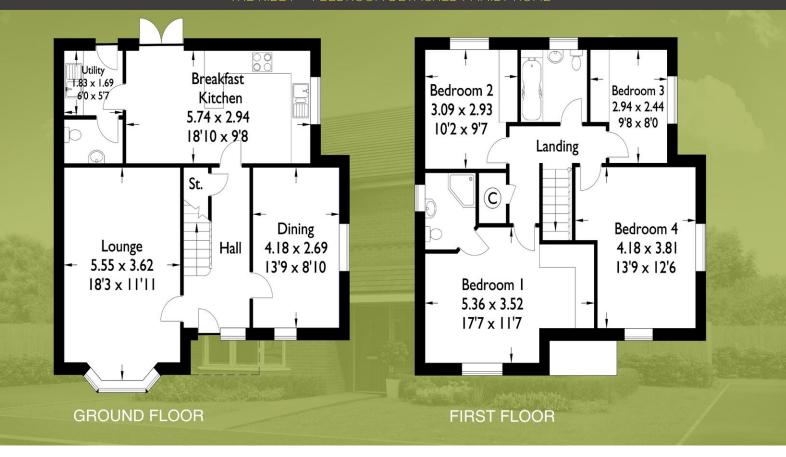

# BOWLAND VIEW

THE RIBBY

Plots 4 & 16 - 4 Bedroom Detached Family Home Back Lane, Great Eccleston, Preston, PR3 OYB

- An exclusive new development set in Detached garage and private the idyllic village of Great Eccleston
- Good access to Blackpool, Preston, Lancaster and surrounding areas
- driveway
- Excellent quality homes constructed to a very high standard and specification