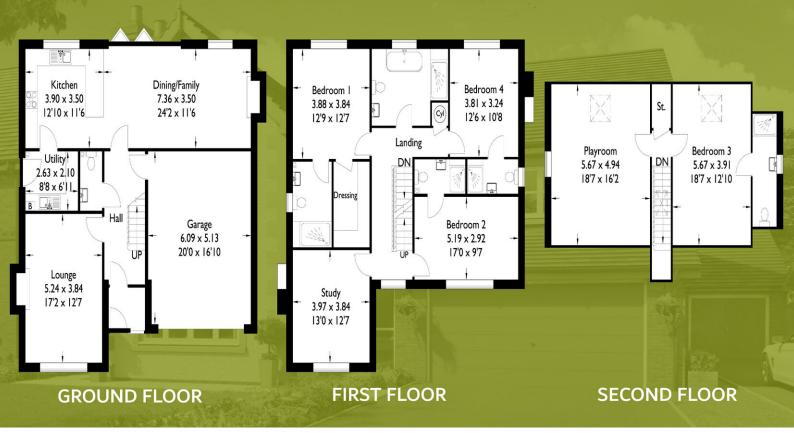

# JODLANDS THE WORDEN PLUS

**Plot 14 - 6 Bedroom Detached Family Home** Bowness Drive, Leyland, PR25 3EZ

- An exclusive new development of 14 Integral double garage and driveway family homes set in the sought after Worden Park area of Leyland
- Excellent access to Junction 28 of the M6
- Excellent quality homes constructed to a very high standard and specification