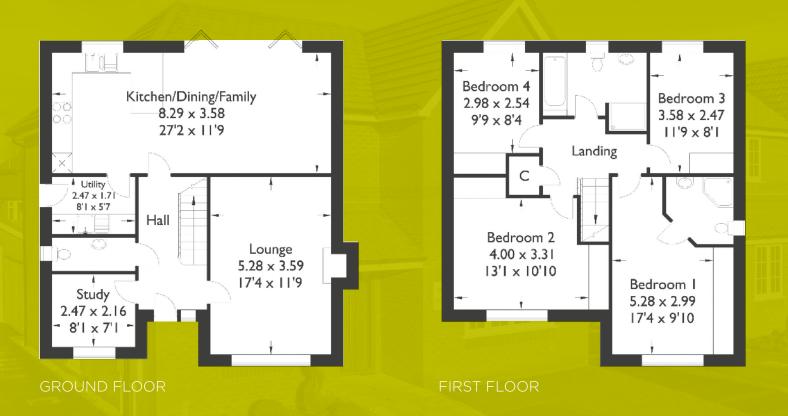

## FRECKLETON THE FAIRHAVEN

Plots 1 & 2 - 4 Bedroom Detached Home Lytham Road, Freckleton, Preston, Lancashire, PR4 1XB

- A new development set in the heart Detached garage and private of Freckleton Village
- Close to the seaside resort of Lytham St Annes
- driveway
- Constructed to a very high standard and specification