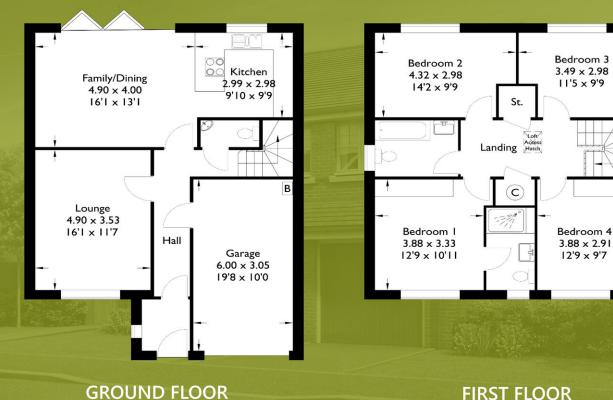

# $\begin{array}{c} \bigcirc \mathsf{PP} \mathsf{MEADOW} \\ \textbf{the wesham} \end{array}$

Plot 3 - 4 Bedroom Detached Family Home Copp Lane, Great Eccleston, Preston, PR3 OYN

- An exclusive new development of 6 family homes, set in the sought after village of Great Eccleston
- Good access to Blackpool, Preston, Lancaster and surrounding areas
- Integral garage and private driveway
- Excellent quality homes constructed to a very high standard and specification