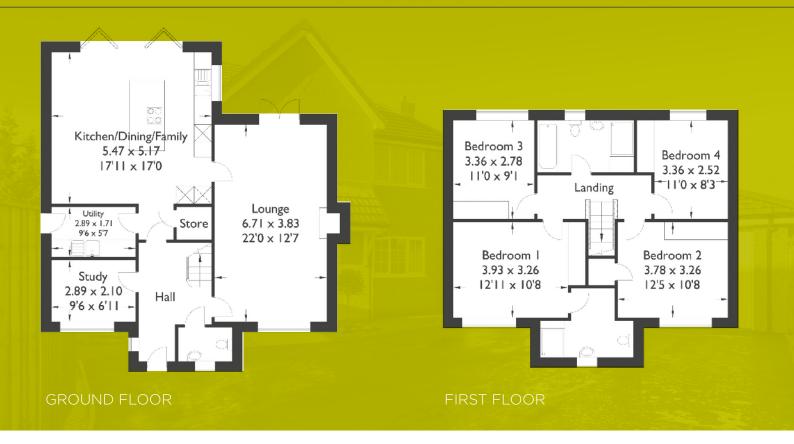

# FRECKLETON

THE LYTHAM

Plot 3 - 4 Bedroom Detached Family Home Lytham Road, Freckleton, Preston, Lancashire, PR4 1XB

- A new development set in the heart Detached garage and private of Freckleton Village
- Excellent transport links to Preston and Blackpool
- driveway
- Constructed to a very high standard and specification