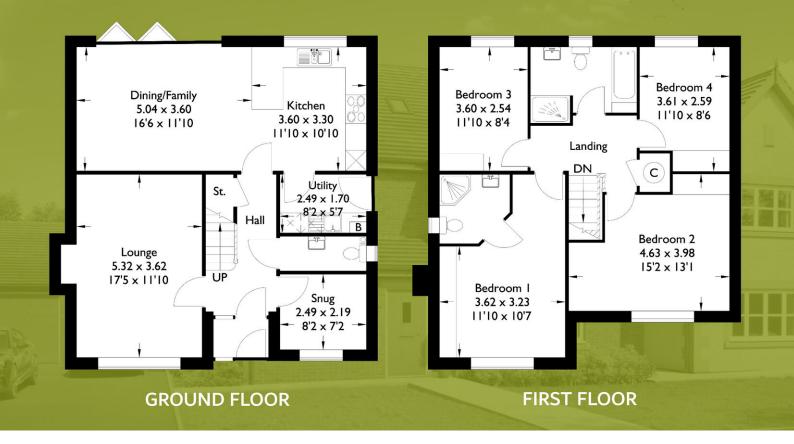

# Plot 8 & 13 - 4 Bedroom Detached Family Home Bowness Drive, Leyland, PR25 3EZ

- An exclusive new development of 14 family homes set in the sought after Worden Park area of Leyland
- Excellent access to Junction 28 of the M6
- An exclusive new development of 14 Detached single garage and driveway
  - Excellent quality homes constructed to a very high standard and specification