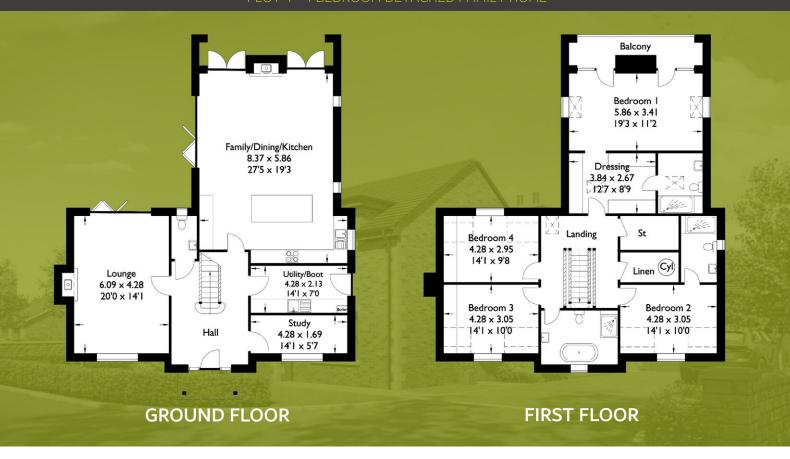

# BARN CROFT

PLOT 4

# 4 Bedroom Detached Family Home The Straits, Hoghton, Preston, PR5 ODA

- An exclusive development of 9 four Detached double garage and bedroom family / executive homes
- Sought after village location
- driveway
- Barn style properties with modern interiors