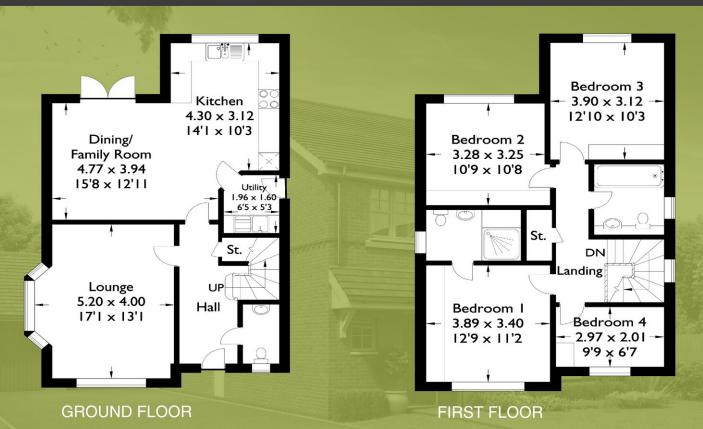

# BOWLAND VIEW THE MEDLAR WITH BAY

## Plot 8 - 4 Bedroom Detached Home Back Lane, Great Eccleston, Preston, PR3 OYB

- An exclusive new development set in the idyllic village of Great Eccleston driveway
- Good access to Blackpool, Preston, Lancaster and surrounding areas
- Excellent quality homes constructed to a very high standard and specification

#### THE MEDLAR WITH BAY - 4 BEDROOM DETACHED HOME