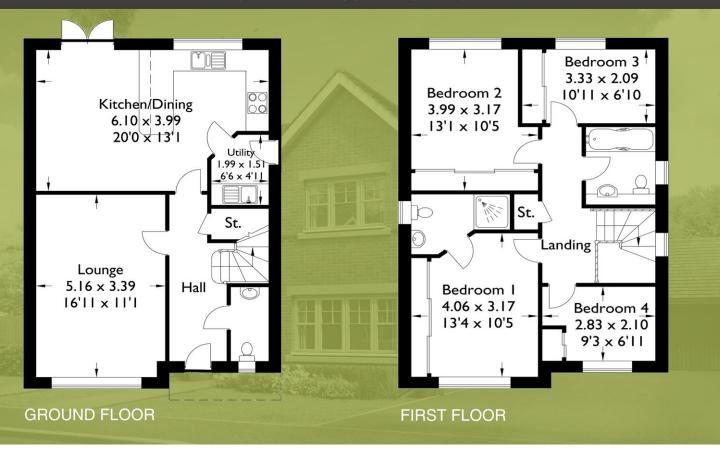

# BOWLAND VIEW

THE BISPHAM

Plot 20 - 4 Bedroom Detached Home Back Lane, Great Eccleston, Preston, PR3 OYB

- An exclusive new development set in Detached garage and private the idyllic village of Great Eccleston
- Good access to Blackpool, Preston, Lancaster and surrounding areas
- driveway
- Excellent quality homes constructed to a very high standard and specification