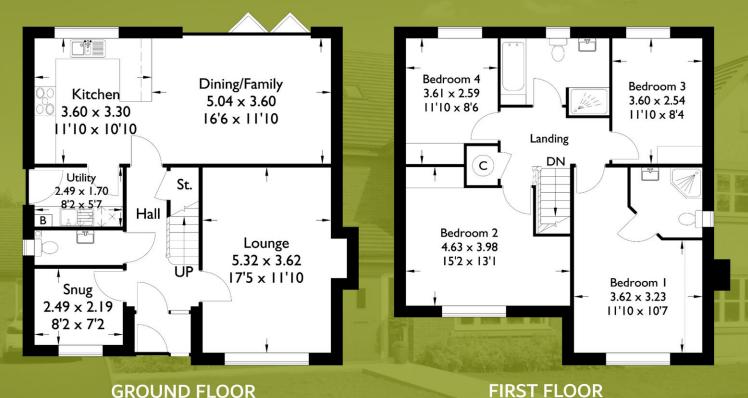

# WOODLANDS THE FAIRHAVEN



Plot 5 - 4 Bedroom Detached Family Home Bowness Drive, Leyland, PR25 3EZ

- An exclusive new development of 14 family homes set in the sought after Worden Park area of Leyland
- Excellent access to Junction 28 of the M6
- An exclusive new development of 14 Detached single garage and driveway
  - Excellent quality homes constructed to a very high standard and specification



# www.lanleyhomes.co.uk



# **GROUND FLOOR**

#### **KITCHENS**

- Choice of colour and style of units
- Choice of worktops and upstands
- Quartz worktops as standard
- Contemporary sink
- Induction hob and oven
- Fridge-freezer
- Dishwasher

SPECIFICATIONS

## UTILITY ROOM

- Space and plumbing for freestanding washing machine
- Sink and drainer Choice of worktop and upstand to
- match kitchen, base and wall units Space for condensing dryer

#### FAMILY BATHROOM

- Contemporary white bathroom suite
- Separate shower enclosure
- Mixer taps to bath and basin
- Chrome heated towel rail
- Vanity unit
- LED spotlights
- Choice of wall tiles and floor coverings (dependent on stage of build)

#### **EN-SUITES**

- Contemporary white bathroom suite with mixer taps to basin
- Thermostatic shower
- Shower enclosure
- Chro