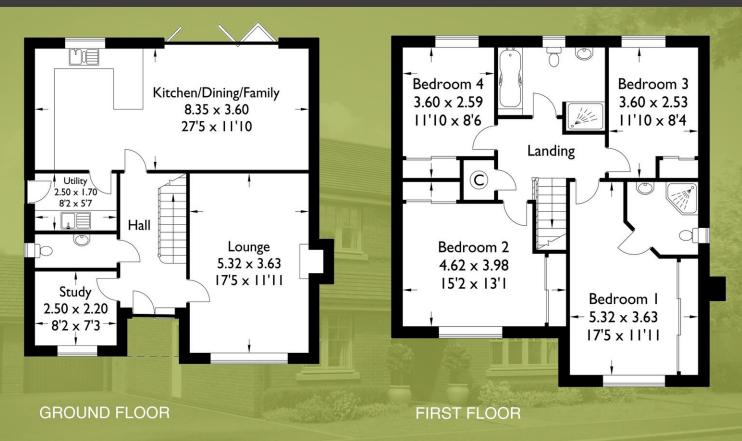

# BOWLAND VIEW THE FAIRHAVEN

Plot 3 & 10 - 4 Bedroom Detached Family Home Back Lane, Great Eccleston, Preston, PR3 OYB

- An exclusive new development set in 
  Detached garage and private the idyllic village of Great Eccleston driveway
- Good access to Blackpool, Preston, Lancaster and surrounding areas
- Excellent quality homes constructed to a very high standard and specification