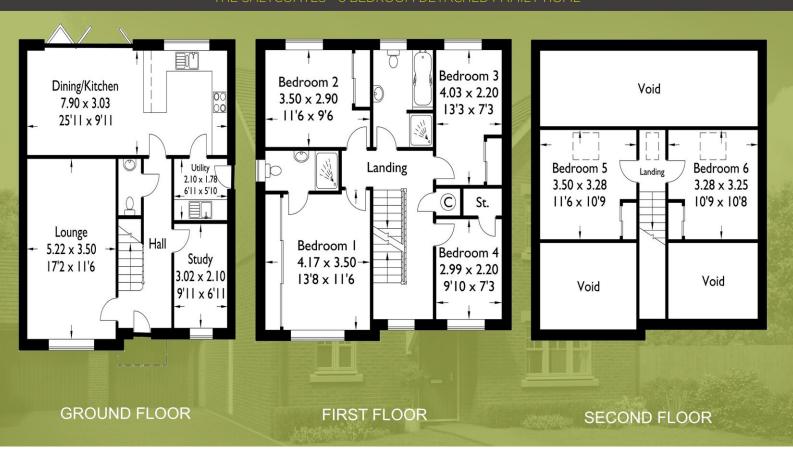

# BOWLAND VIEW

THE SALTCOATES

Plot 1, 9 & 21 - 6 Bedroom Detached Family Home Back Lane, Great Eccleston, Preston, PR3 OYB

- An exclusive new development set in Detached garage and private the idyllic village of Great Eccleston
- Good access to Blackpool, Preston, Lancaster and surrounding areas
- driveway
- Excellent quality new homes constructed to a very high specification and standard