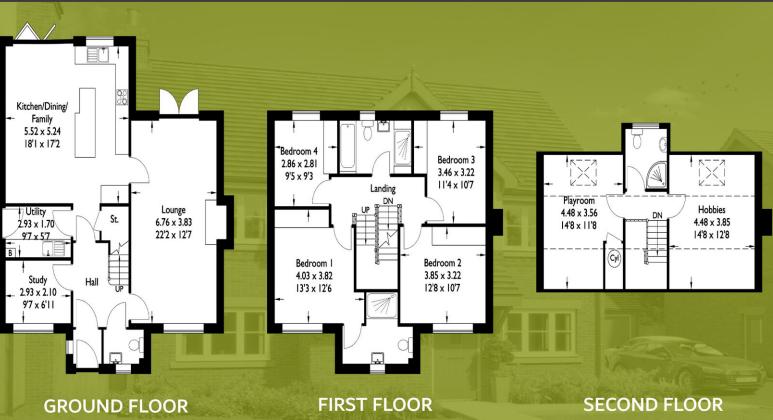

# WOODLANDS THE LYTHAM PLUS

## Plot 11 - 6 Bedroom Detached Family Home Bowness Drive, Leyland, PR25 3EZ

- An exclusive new development of 14 family homes set in the sought after Worden Park area of Leyland
- Excellent access to Junction 28 of the M6
- An exclusive new development of 14 Detached single garage and driveway
  - Excellent quality homes constructed to a very high standard and specification

#### THE LYTHAM PLUS - 6 BEDROOM DETACHED FAMILY HOME