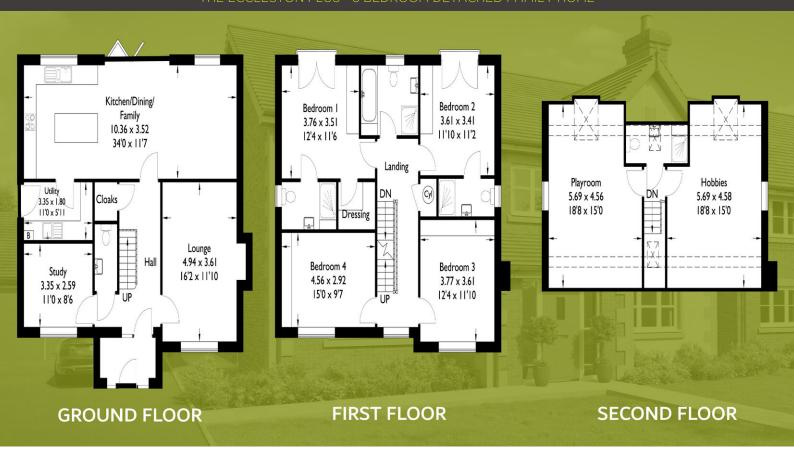

# WOODLANDS

THE ECCLESTON PLUS

# Plot 7 - 6 Bedroom Detached Family Home Bowness Drive, Leyland, PR25 3EZ

- An exclusive new development of 14 family homes set in the sought after Worden Park area of Leyland
- Excellent access to Junction 28 of the M6
- An exclusive new development of 14 Detached single garage and driveway
  - Excellent quality homes constructed to a very high standard and specification