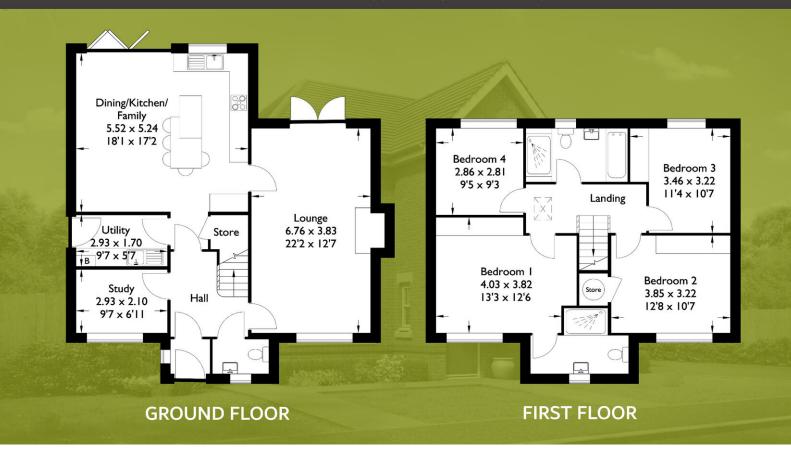

# Plot 1 - 4 Bedroom Detached Family Home Bowness Drive, Leyland, PR25 3EZ

- An exclusive new development of 14 family homes set in the sought after Worden Park area of Leyland
- Excellent access to Junction 28 of the M6
- An exclusive new development of 14 Detached single garage and driveway
  - Excellent quality homes constructed to a very high standard and specification