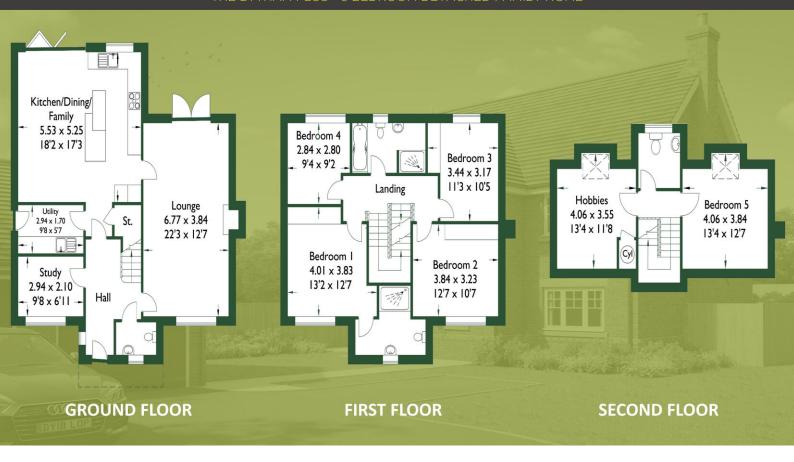

# BOWLAND VIEW

THE LYTHAM PLUS

Plot 22 - 6 Bedroom Detached Family Home Farriers Place, Great Eccleston, Preston, PR3 OFL

- the idyllic village of Great Eccleston
- Good access to Blackpool, Preston, Lancaster and surrounding areas
- An exclusive new development set in Detached double garage and private driveway
  - Excellent quality homes constructed to a very high standard and specification