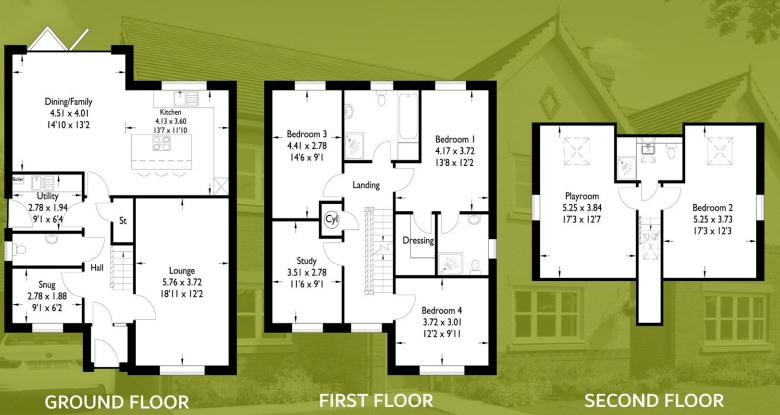

# WOODLANDS THE CROSTON PLUS

Plot 9 & 12 - 6 Bedroom Detached Family Home Bowness Drive, Leyland, PR25 3EZ

- An exclusive new development of 14 family homes set in the sought after Worden Park area of Leyland
- Excellent access to Junction 28 of the M6
- An exclusive new development of 14 Detached single garage and driveway
  - Excellent quality homes constructed to a very high standard and specification

## www.lanleyhomes.co.uk

THE CROSTON PLUS - 6 BEDROOM DETACHED FAMILY HOME